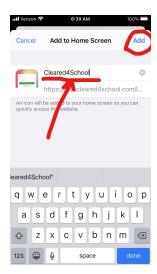

Select "Add to Home Screen"

When the **Add To Home Screen** screen appears, type in Cleared4School (or whatever you want to call the icon) and select **Add** in the upper right hand corner.

The Cleared4School Icon is now on you Home Screen allowing you to log in and enter your COVID Health Screening Questions from your smart device.