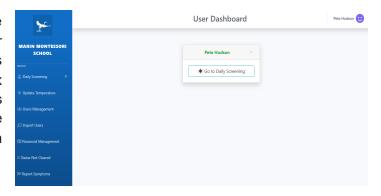

Once you log in, you will be sent to the daily screening questions and User Dashboard. To begin the Wellness Screening questions, click on the box under your (Crew) or your child's (Parent) name. If you have 2 or more children at MMS, they will appear on this page under your name.