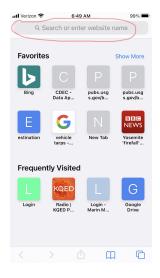

### https://app.cleared4school.com

Enter or Copy and Paste link (shown above) on the open web browser.

When the Cleared4School login screen appears, select the button with the square and arrow as shown by the red arrow and circle/