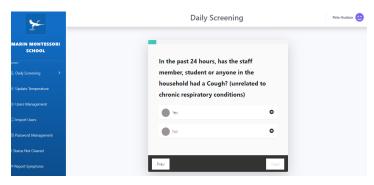

The screening question pages look like this. There are about 14 YES/NO questions prompting you to respond about the common and less common symptoms of COVID-19. The questions and procedural pathways are based on the Marin County COVID-19 Safety Decision Tree for Schools.

The App automatically advances through the series of questions and your progress is marked by the green bar across the top.

When you get to the last page, you will need to **check** the acknowledgement box and click the green **submit** button.

The Cleared 4School App is dynamic in that it accounts for the days since you last logged in. That is why many of the screening questions when you first log in will begin with the phrase "In the past 14 days . . . " because 14 days is the established incubation period of the Coronavirus. The second day you log in for screening, you will notice the phrase, "In the past 24 hours . . .".