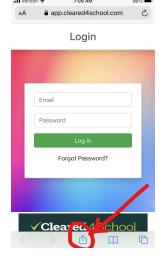

### https://app.cleared4school.com

Enter or Copy and Paste link (shown above) on the open web browser.

When the Cleared4School login screen appears, select the button with the square and arrow as shown by the red arrow and circle/