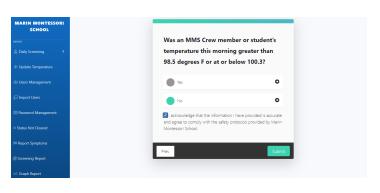

The App automatically advances through the series of questions and your progress is marked by the green bar across the top.

When you get to the last page, you will need to **check** the acknowledgement box and click the green **submit** button.