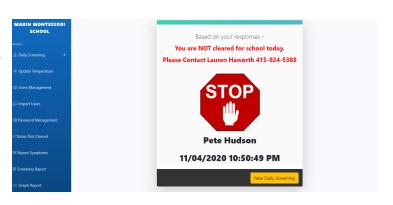

However, if the App determines that the reported symptoms of a student or Crew member suggest a potential COVID-19 infection risk, this page will appear requesting that you do not come onto an MMS campus and follow MMS and Marin County Health Department procedures and protocols.