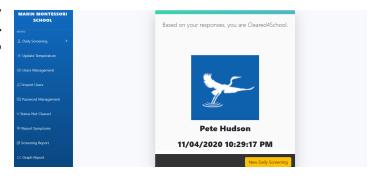

After you submit, a screen will hopefully appear that reads, "Based on your responses, you are Cleared4School" If you have another child to screen, click on the new daily screening button to return to the Daily Screening Page.